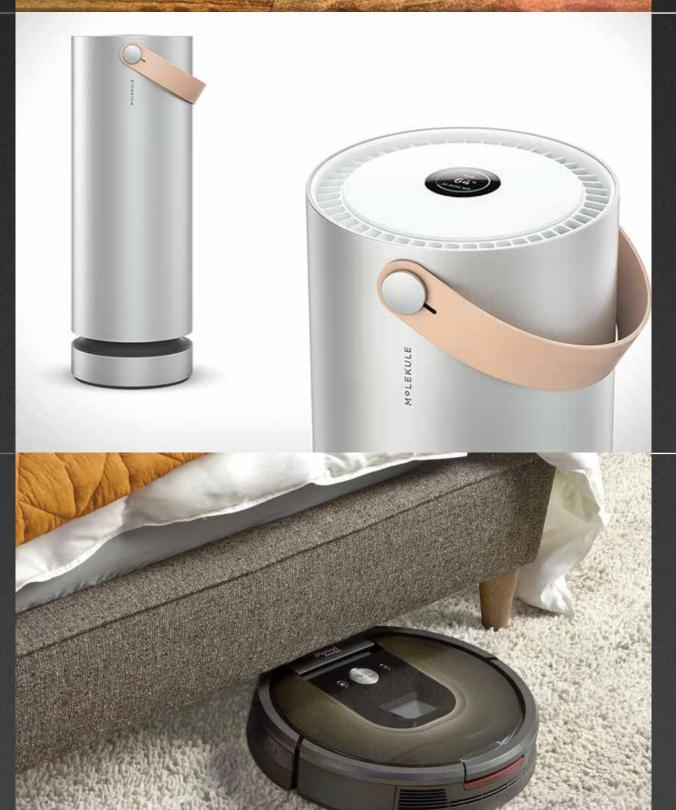

### HUNTER DOUGLAS SHADES

Imagine a world where your window treatments adjust themselves automatically, creating the perfect room ambiance morning, noon and night.

Roomba connectivity provides information about cleaning status, and each model can be scheduled to clean up to seven times a week.