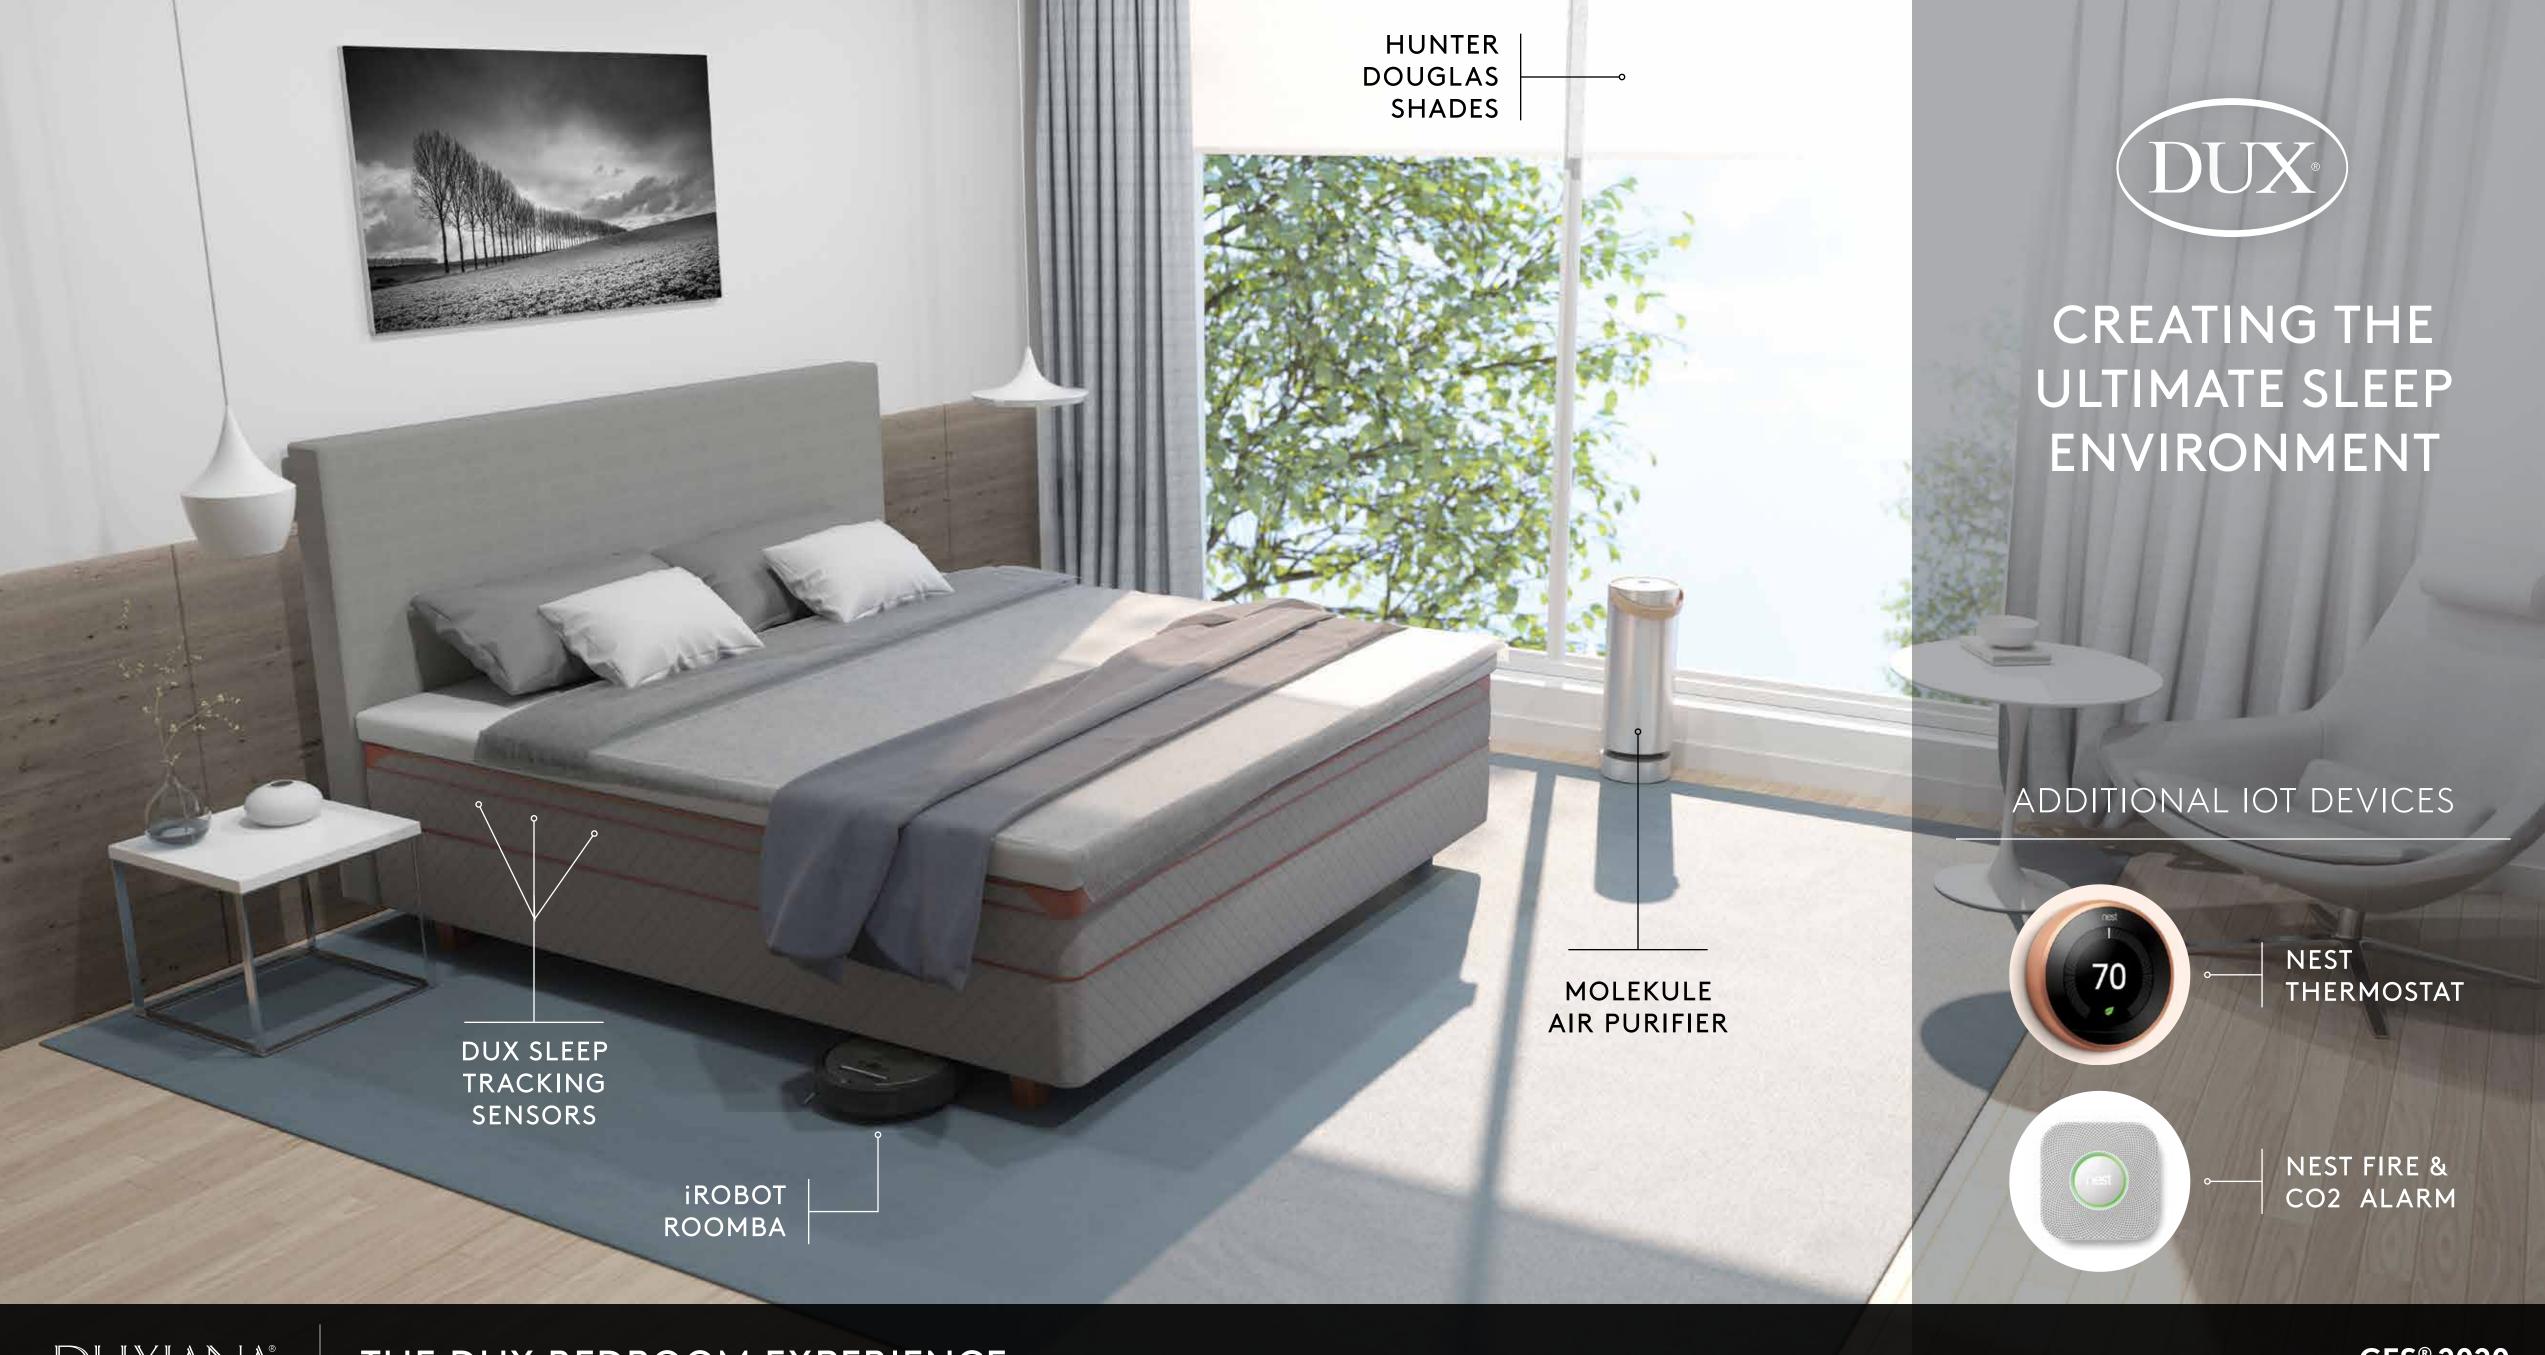

### DUX® AI SENSORS

Al smart sensors will analyze your unique sleep behavior which then translates data into the DUX App, allowing you to greatly enhance the quality of your time before and after you fall asleep.

#### DUX® AI SENSORS

Al smart sensors will analyze your unique sleep behavior which then translates data into the DUX App, allowing you to greatly enhance the quality of your time before and after you fall asleep.

### HUNTER DOUGLAS SHADES

Imagine a world where your window treatments adjust themselves automatically, creating the perfect room ambiance morning, noon and night.

Roomba connectivity provides information about cleaning status, and each model can be scheduled to clean up to seven times a week.