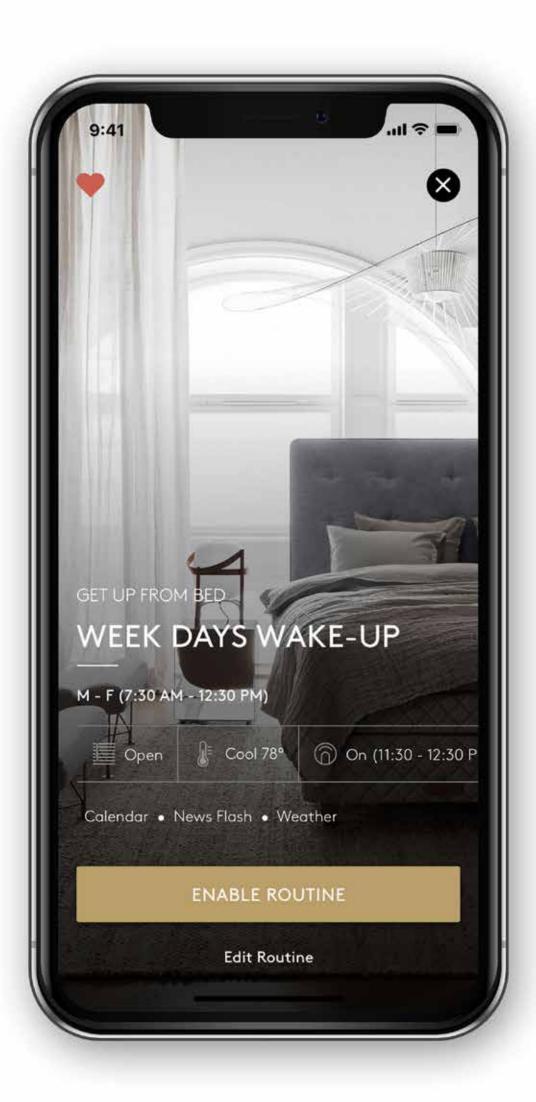

### DUX®/STELLÉ AUDIO MODULE

The DUX Smart Module has all the voice activated tech that can not only play your favorite songs, but also control your bedroom and home.

### HUE LIGHTING SYSTEM

Philips Hue is not just a smart bulb, it's a smart lighting system. The smart lights, Hue Bridge, and smart controls will forever change the way you experience light.

### DUX® AI SENSORS

Al smart sensors will analyze your unique sleep behavior which then translates data into the DUX App, allowing you to greatly enhance the quality of your time before and after you fall asleep.