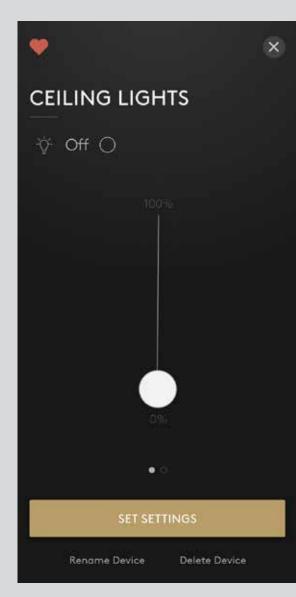

### HUE LIGHTING SYSTEM

Philips Hue is not just a smart bulb, it's a smart lighting system. The smart lights, Hue Bridge, and smart controls will forever change the way you experience light.