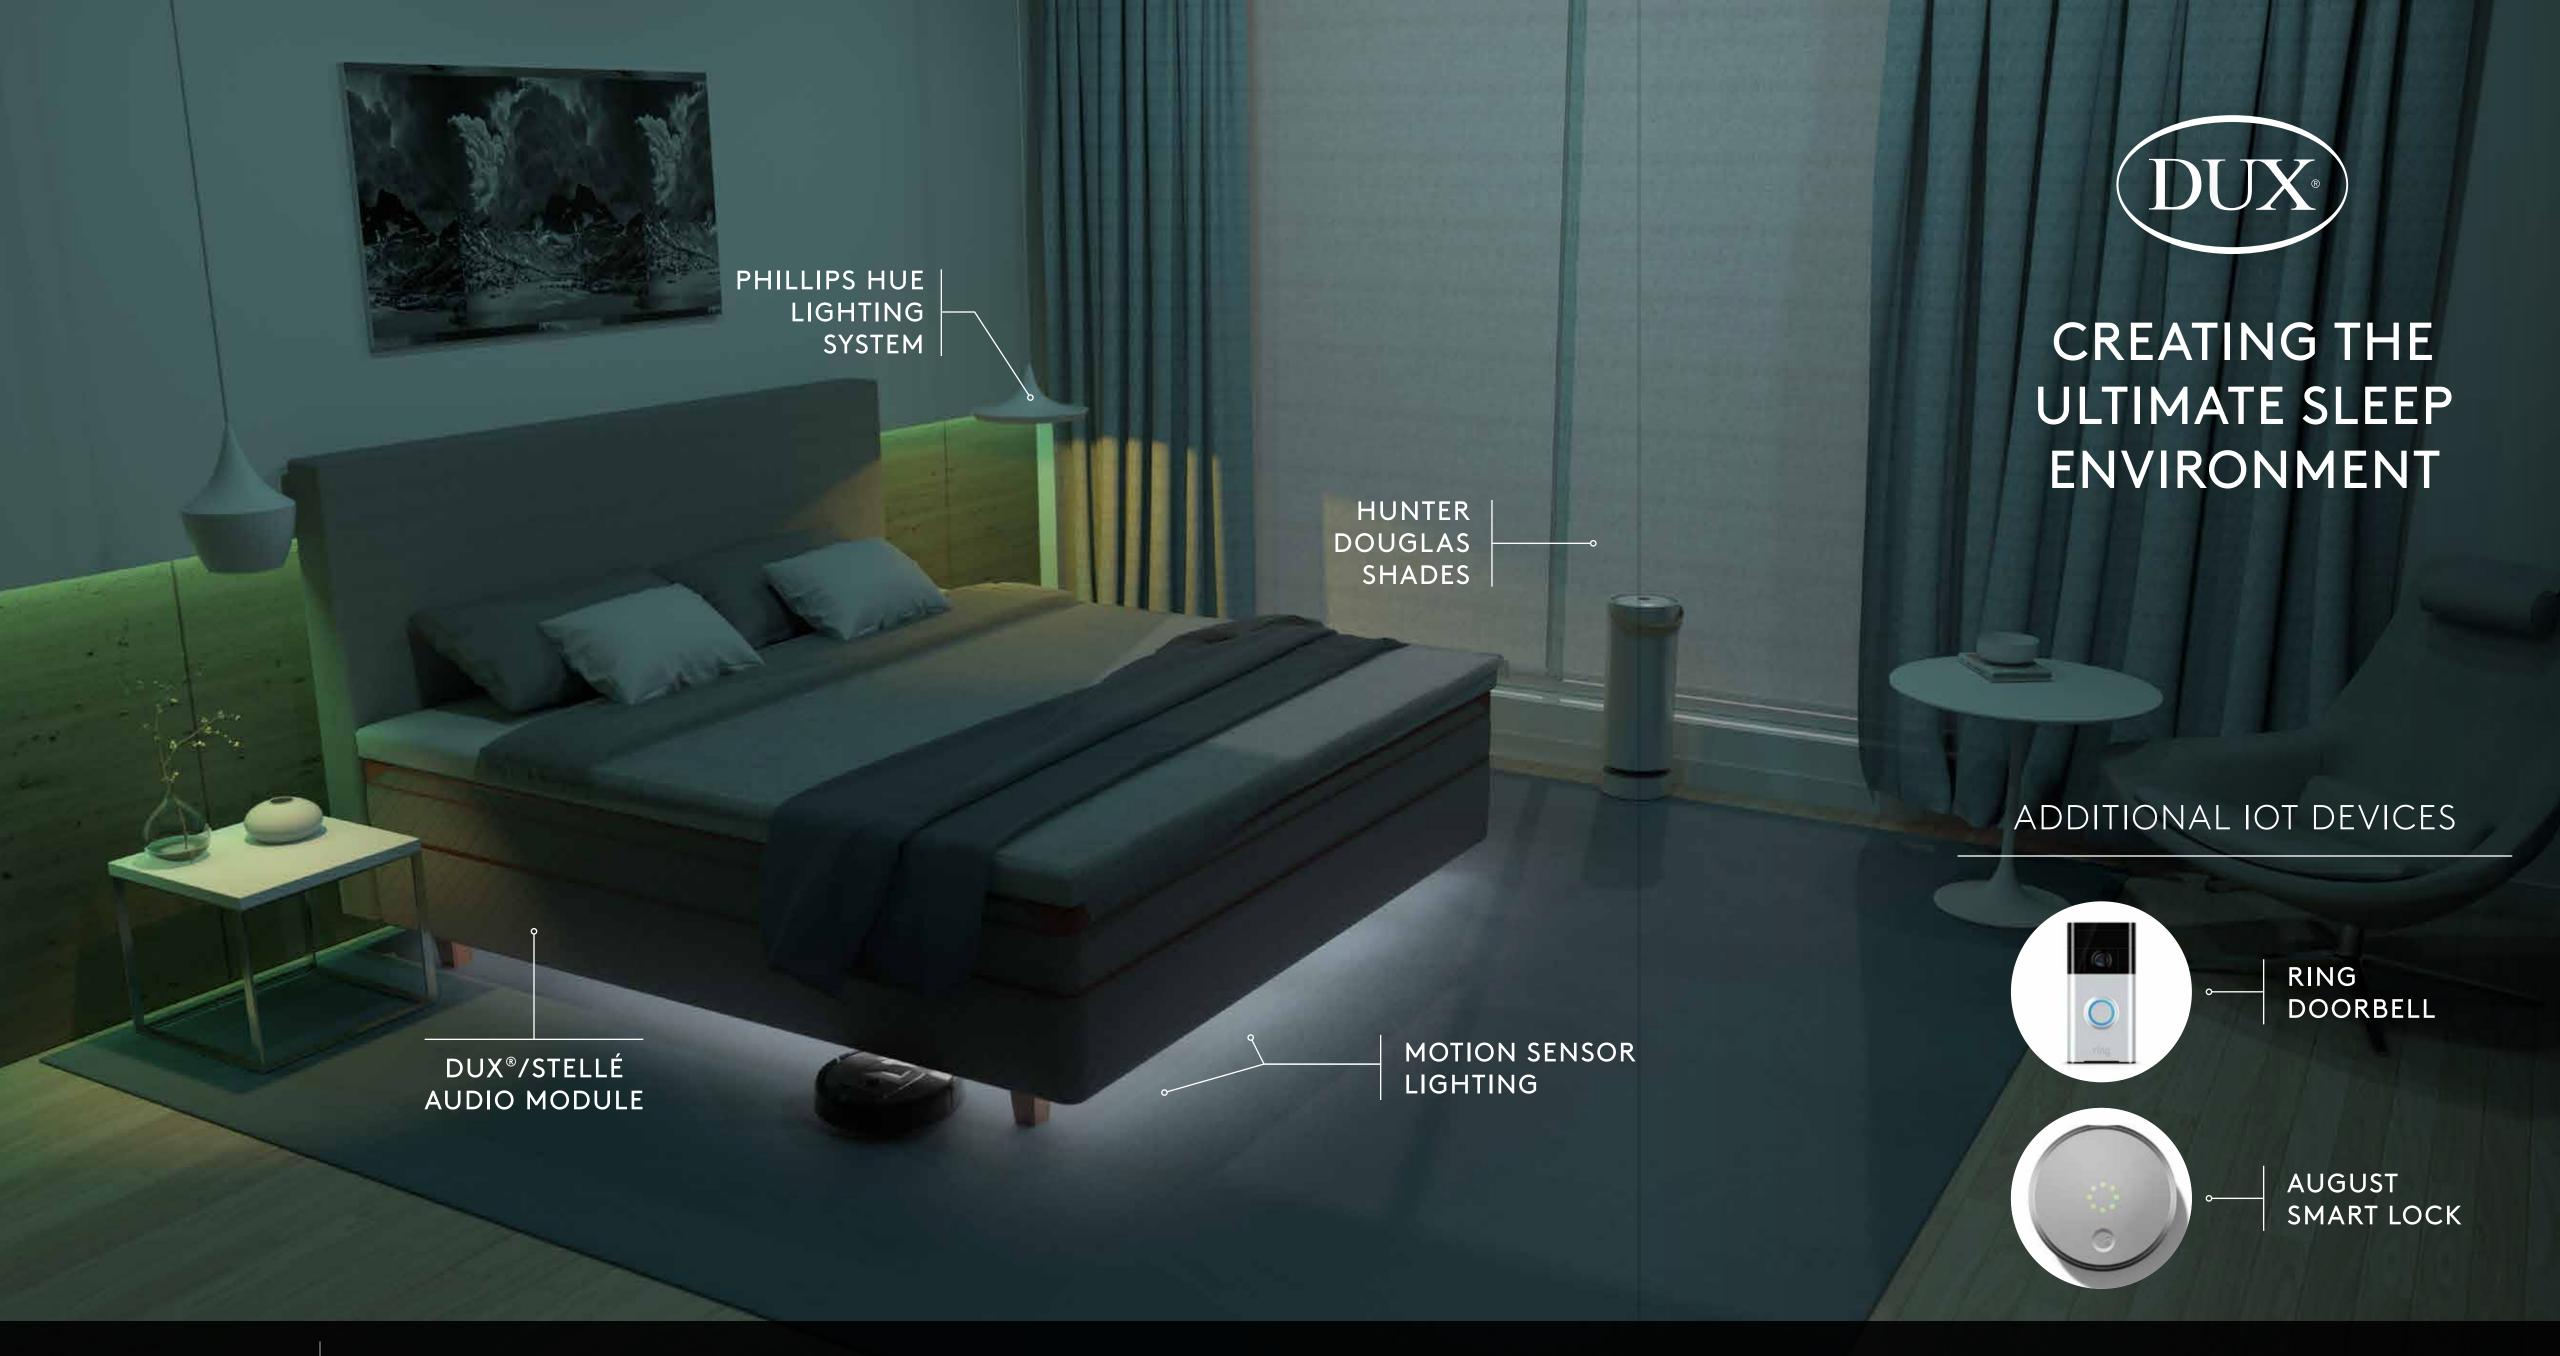

### DUX®/STELLÉ AUDIO MODULE

The DUX Smart Module has all the voice activated tech that can not only play your favorite songs, but also control your bedroom and home.

### HUE LIGHTING SYSTEM

Philips Hue is not just a smart bulb, it's a smart lighting system. The smart lights, Hue Bridge, and smart controls will forever change the way you experience light.

### HUNTER DOUGLAS SHADES

Imagine a world where your window treatments adjust themselves automatically, creating the perfect room ambiance morning, noon and night.

Roomba connectivity provides information about cleaning status, and each model can be scheduled to clean up to seven times a week.