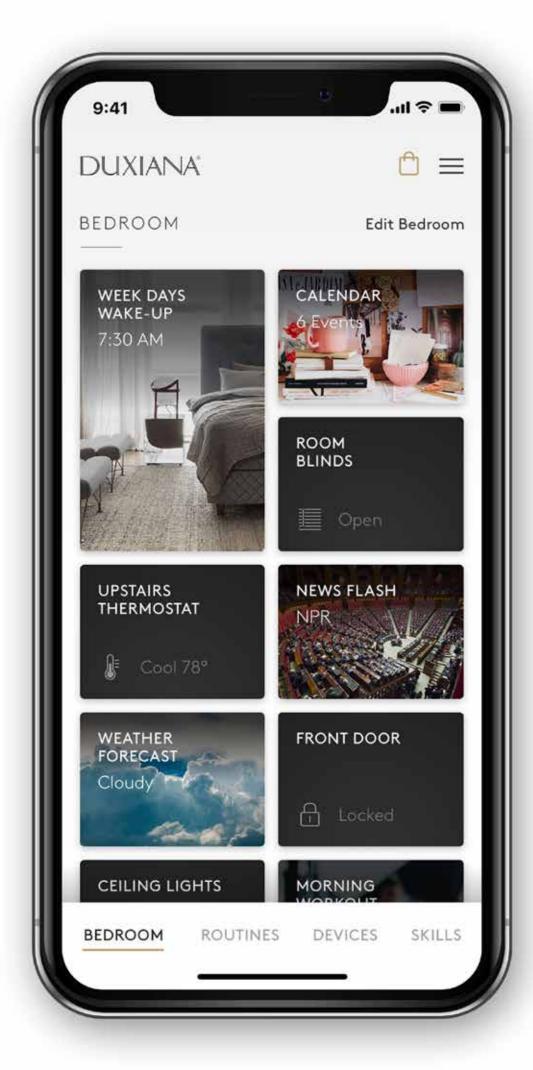

### DUX®/STELLÉ AUDIO MODULE

The DUX Smart Module has all the voice activated tech that can not only play your favorite songs, but also control your bedroom and home.

### HUE LIGHTING SYSTEM

Philips Hue is not just a smart bulb, it's a smart lighting system. The smart lights, Hue Bridge, and smart controls will forever change the way you experience light.

### DUX® AI SENSORS

Al smart sensors will analyze your unique sleep behavior which then translates data into the DUX App, allowing you to greatly enhance the quality of your time before and after you fall asleep.

### HUNTER DOUGLAS SHADES

Imagine a world where your window treatments adjust themselves automatically, creating the perfect room ambiance morning, noon and night.

Roomba connectivity provides information about cleaning status, and each model can be scheduled to clean up to seven times a week.