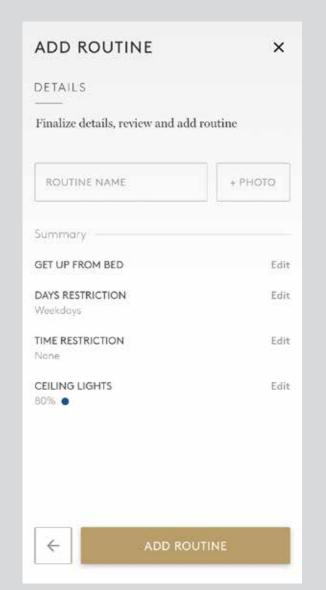

### DUX®/STELLÉ AUDIO MODULE

The DUX Smart Module has all the voice activated tech that can not only play your favorite songs, but also control your bedroom and home.

### HUE LIGHTING SYSTEM

Philips Hue is not just a smart bulb, it's a smart lighting system. The smart lights, Hue Bridge, and smart controls will forever change the way you experience light.

### DUX® AI SENSORS

Al smart sensors will analyze your unique sleep behavior which then translates data into the DUX App, allowing you to greatly enhance the quality of your time before and after you fall asleep.